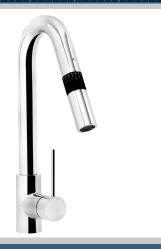

## **GLL SMSNK C**

## GALLERY Tap Range Gallery Smart Measure Sink Mixer Chrome

| Н | Ω. | а: | Ħ | П | r   | Δ | C |  |
|---|----|----|---|---|-----|---|---|--|
|   | ٠, | u  | Ľ | ч | un. | · | J |  |

- Innovative technology that delivers the exact amount of water you require before automatically turning off
- Flexible tails included

| Specification                     |                                                |  |  |  |  |  |
|-----------------------------------|------------------------------------------------|--|--|--|--|--|
| Style:                            | Contemporary                                   |  |  |  |  |  |
| Product Type:                     | Kitchen Taps                                   |  |  |  |  |  |
| Finish/Colour:                    | Chrome                                         |  |  |  |  |  |
| Main Construction Material:       | Brass                                          |  |  |  |  |  |
| Mount Type:                       | Deck Mounted                                   |  |  |  |  |  |
| Handle Type:                      | Lever                                          |  |  |  |  |  |
| Connection Inlet:                 | 1/2" BSP Flexible Tails & Push-Fit Connections |  |  |  |  |  |
| Connection Outlet:                | Aerator                                        |  |  |  |  |  |
| Number of Tap Holes:              | 1                                              |  |  |  |  |  |
| Valve/Cartridge Type:             | 35mm Cartridge                                 |  |  |  |  |  |
| Plumbing System Requirements:     | High Pressure Systems Only                     |  |  |  |  |  |
| Working Pressure Range:           | Min 2.0 Bar, Max 5.0 Bar                       |  |  |  |  |  |
| Maximum Hot Water Temperature: °C | 65                                             |  |  |  |  |  |
| Maximum Dynamic Pressure: (bar)   | 5                                              |  |  |  |  |  |
| Maximum Static Pressure: (bar)    | 10                                             |  |  |  |  |  |
| Flow Type:                        | Dual Flow                                      |  |  |  |  |  |
| Flow Rate: (I/min @ 3 bar)        | 6.1                                            |  |  |  |  |  |
| Isolation Included:               | No                                             |  |  |  |  |  |