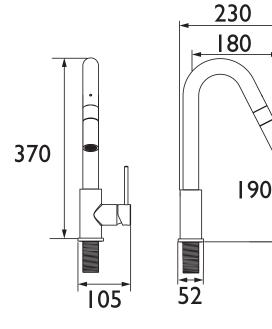

## **Product Certifications:**

Dimensions (measurements in mm)

For more products, visit our website: <a href="http://www.bristan.com">http://www.bristan.com</a>

| Flow Rates (I/min)    |     |     |   |     |  |  |  |  |
|-----------------------|-----|-----|---|-----|--|--|--|--|
| System Pressure (bar) | 2   | 3   | 4 | 5   |  |  |  |  |
| GLL SMSNK C           | 5.1 | 6.1 | 7 | 7.2 |  |  |  |  |