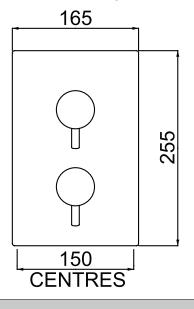

## **Dimensions (measurements in mm)**

| Flow Rates (I/min)    |     |      |    |      |      |      |      |  |
|-----------------------|-----|------|----|------|------|------|------|--|
| System Pressure (bar) | 0.2 | 0.5  | 1  | 2    | 3    | 4    | 5    |  |
| PM2 SHCVO C           | 7.5 | 14.1 | 21 | 30.5 | 37.4 | 43.2 | 48.2 |  |