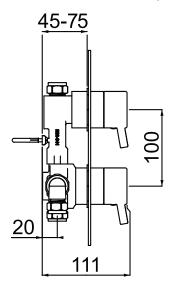

## **PRISM Shower Range**

Prism Recessed Thermostatic Dual Control Shower Valve Chrome

| Features |  |  |
|----------|--|--|

- Chrome plated to BS EN 248
- Suitable for cavities between 45-75mm
- Minimum cold water supply temperature is 5°c
- Maximum hot water supply temperature is 80°c
- Fully servicable from the front

## **Dimensions (measurements in mm)**

| Flow Rates (I/min)    |     |      |    |      |      |      |      |  |
|-----------------------|-----|------|----|------|------|------|------|--|
| System Pressure (bar) | 0.2 | 0.5  | 1  | 2    | 3    | 4    | 5    |  |
| PM2 SHCVO C           | 7.5 | 14.1 | 21 | 30.5 | 37.4 | 43.2 | 48.2 |  |