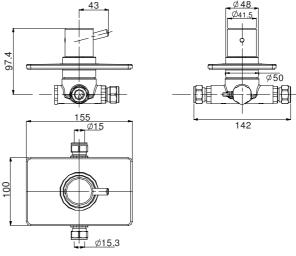

### **Product**Specification

**Product Code:** PM 3WDIV C **Finish:** Chrome

**Product Type:** Contemporary

**Construction:** Bodies are of all brass construction

**Cartridge Type:** Ceramic Cartridge Diverter

**Supply:** Suitable for all plumbing systems

Inlet Connections: $2 \times G \frac{1}{2}$ " femaleOutlet Connection: $2 \times G \frac{1}{2}$ " female

Working Pressure: Min. 0.2 bar, Max. 8.0 bar

© Bristan Group 2009