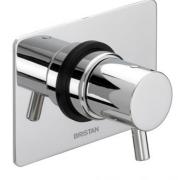

#### **PRISM**

PRISM DIVERTER (TWO OUTLETS)

### **Product**Specification

**Product Code:** PM 3WDIV C **Finish:** Chrome

**Product Type:** Contemporary

**Construction:** Bodies are of all brass construction

**Cartridge Type:** Ceramic Cartridge Diverter

#### **Additional**Information

- Two inlet ports enabling diverter to be top or bottom fed with one inlet blanked off.
- Two outlet ports giving separate supply to two individual outlets.
- Mixed water must be supplied to the diverter, thus must be used in conjunction with thermostatic shower valve, blending valve or two stop cocks.
- Must be supported by rigid pipework.
- Diverter does not act as on/off control, will only direct the flow of water.
- Supplied with metal handle.
- Single handle operation.
- To be used in conjunction with our Pick 'N' Mix showering options. Please see our Product and Price Guide for details.
- Chrome plated to BS EN 248.