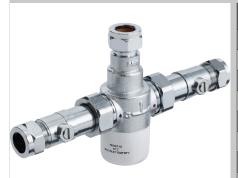

## MT503CP-ISO

GUM Shower Range
15mm Thermostatic Mixing Valve with Isolation

| Specification                            |                         |
|------------------------------------------|-------------------------|
| Style:                                   | Utility                 |
| Finish/Colour:                           | Chrome                  |
| Main Construction Material:              | Brass                   |
| No of Controls:                          | 1                       |
| Shower Type:                             | Thermostatic mixing     |
| Maximum Hot Water Supply Temperature °C: | 80                      |
| Dynamic Pressure Range: (bar)            | 5                       |
| Maximum Static Pressure: (bar)           | 10                      |
| Plumbing System Suitability:             | All preferably balanced |
| Working Pressure Range:                  | Min. 0.1 - Max. 2.0 bar |
| Connection Inlet:                        | 15mm                    |
| Connection Outlet:                       | 15mm                    |
| Isolation Valve Included:                | Yes                     |
| Check Valve Included:                    | Yes                     |

## Features:

- Isolation at mixing point facilitates easy servicing
- Automatic shutoff in the event of hot or cold water supply failure
- Check valves and serviceable filters as standard
- Operates at a maximum pressure differential of 10:1
- High pressure bath fill Part G compliant