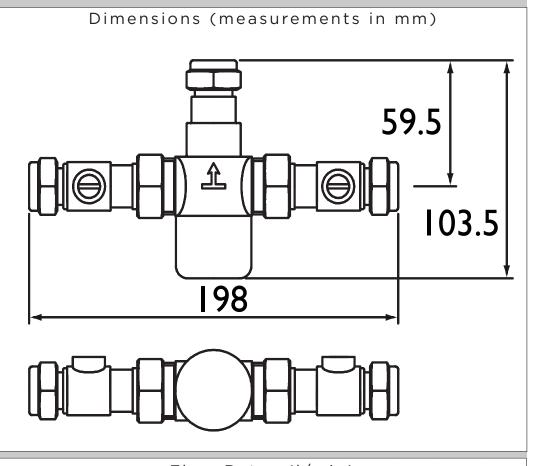

nection Inlet:                        | 15mm                    |
| Connection Outlet:                       | 15mm                    |
| Isolation Valve Included:                | Yes                     |
| Check Valve Included:                    | Yes                     |

## Features:

- Isolation at mixing point facilitates easy servicing
- Automatic shutoff in the event of hot or cold water supply failure
- Check valves and serviceable filters as standard
- Operates at a maximum pressure differential of 10:1
- High pressure bath fill Part G compliant

## **Product Certifications:**



Expiry: 31/10/2022 Certificate: 1710079



Expiry: 16/11/2022 Certificate: BC1860/1117



Expiry: 12/12/2017 Certificate: BC1090/1212

For more products, visit our website: http://www.bristan.com







TECHNICAL DATA