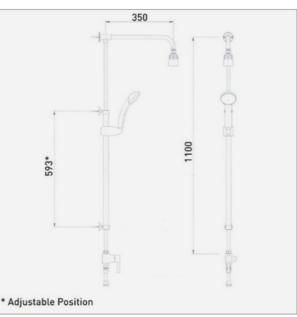

## **Product** Specification

Product Code: Construction: Inlet Connection: **Pressure Range:** Flow Rate: Maximum Blend Temperature:

**Additional** Information

•Shower head with directional control

• Shrouded supply pipe in adjustment range prevents

•Lever controlled diverter for easy operation

DOCM-KIT Body is of Brass Construction **15mm Compression Connections** Min 0.1 Bar. Max 5.0 Bar 32.5 litres per minute Pre-set at 43oC, adjustable

**Compliance /** Approvals

• Easy glide slide mechanism

contact with hot surface

LANTAC Approval No.: 352-5-7133 Complies with Document M requirements