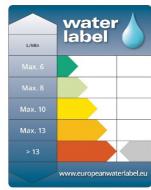

•Lever controlled diverter for easy operation

DOCM-KIT Body is of Brass Construction **15mm Compression Connections** Min 0.1 Bar. Max 5.0 Bar 32.5 litres per minute Pre-set at 43oC, adjustable

**Compliance /** Approvals