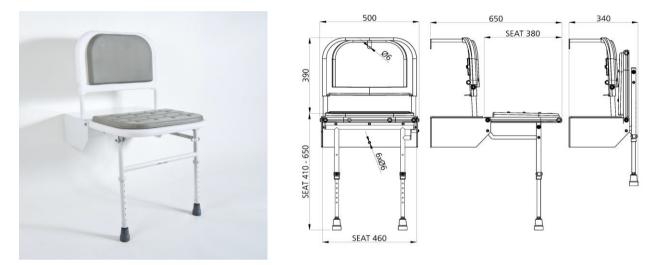

#### **DIMENSIONS:**

| SPECIFICATION               | SB-085/GY                             | SB-085/DB                                      |
|-----------------------------|---------------------------------------|------------------------------------------------|
| Height to seat              | 500 – 660 mm                          | 500 – 660 mm                                   |
| Height to top of back       | 910 – 1070 mm                         | 910 – 1070 mm                                  |
| Projection when folded down | 650 mm                                | 650 mm                                         |
| Seat width                  | 460 mm                                | 460 mm                                         |
| Seat depth                  | 380 mm                                | 380 mm                                         |
| Max user weight             | 173 kg / 27 stone                     | 173 kg / 27 stone                              |
| Colour(s)                   | White frame, white plastic, grey pads | Dark blue frame, white plastic, dark blue pads |