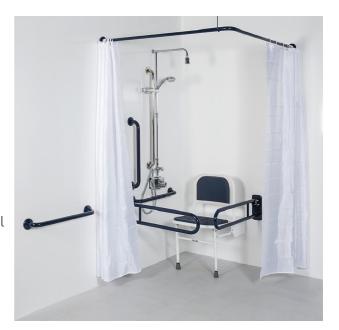

# DocM Showering Pack

## **Product** Specification

Product Code: DOCM-S W- DOCM-S B
Finish: White Pack /Blue Pack
Product Type: Contemporary/Commercial
Construction: Vitreous China

#### **Additional** Information

- Blue or White corrosion resistant aluminium construction.
- LANTAC approved, unhanded, single box solution.
- Vandal resistant design.
- TMV3 exposed OPAC shrouded shower valve included
- Diverter between shower head & handset
- DocM compliant
- Matching DocM accessories also available