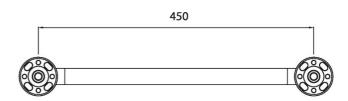

## Hinged Grab Rail 800mm Blue DocM

Hinged Grab Rail 800mm Aluminium DocM Blue Finish