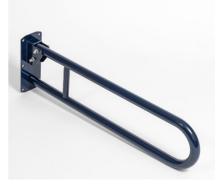

## Hinged Grab Rail 800mm Blue DocM

Hinged Grab Rail 800mm Aluminium DocM Blue Finish

#### **Additional** Information

1 Year Guarantee

The Support Rail offers a safe hand hold providing:

- A support when standing up or sitting down
- A firm grip whilst transferring from one position to another
- Balance when standing or dressing
- No lateral movement in hinge mechanism
- No electrical earthing required
- 160kg Max user weight
- Also available in grey (RAL 7005) and stainless steel finishes as special order