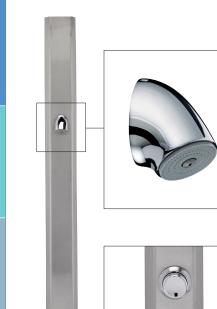

## **SHOWERS**

Product Code Finish/Model Type
TFP3001 Steel

## Timed Flow Shower Panel with VR Head

## Specify as

TMV3 thermostatic push button timed flow shower panel with Vandal Resistant shower head, single lever control and concealed piping to ceiling

• 30 second time flow (+15 / -10 seconds dependent on site conditions)

- Slimline robust design
- Integral thermostatic valve reduces deadleg and risk of legionella
- Push button operation for water economy, with separate temperature control
- Vandal resistant showerhead with adjustable spray trajectory and a choice of spray rings
- Fits to ceiling, leaving no exposed pipework
- Automatic thermostatic shut-off in the event of hot or cold supply failure
- Supplied pre-plumbed and ready to install