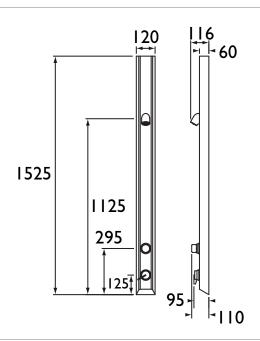

All measurements in mm (unless stated otherwise) Inlet connection 15mm

| Performance with open outlet |     |     |     |   |     |     |     |     |
|------------------------------|-----|-----|-----|---|-----|-----|-----|-----|
| Pressure Drop                | 0.1 | 0.2 | 0.5 | 1 | 2   | 3   | 4   | 5   |
| Flow Rate                    | -   | -   | 6   | 8 | 8.2 | 8.4 | 8.6 | 8.5 |