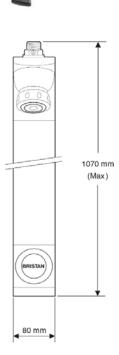

## **Product** Specification

Product Code: TFP4001
Product Type: Commercial

**Supply:** Suitable for all plumbing systems Inlet Connection: 3/4" BSP male telescopic connection

Working pressure: Min: 1.0 bar Max: 5.0 bar