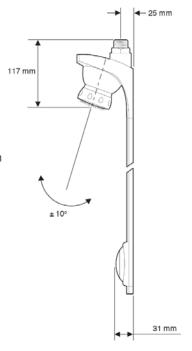

### Additional Information

- Features a push button timed flow control.
- 360°C swivel showerhead.
- 3/4" telescopic inlet connection incorporates an isolation valve for ease of maintenance.

**Technical Advice:** For further information please call 0844 7016273 or email