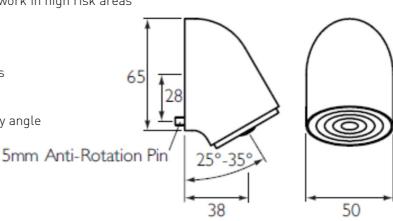

#### Additional Information

- •Robust construction for use with concealed pipework in high risk areas
- Easy to install fast-fit external connections to
- minimise the risk of in-wall leaks
- •Anti-grip curved design with tamper-proof fixings
- and anti-rotation system
- •Interchangeable spray rings and adjustable spray angle between 25° and 35°
- •Recommended for Education, Healthcare or Sports & Leisure environments
- Compatible with exposed or concealed showers, timed flow controls, pulse 8 automatic controls and chrome riser bars