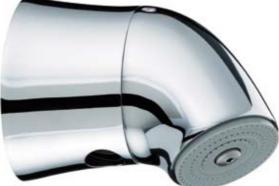

#### Additional Information

- •Robust construction for use with concealed pipework in high risk areas
- Easy to install fast-fit external connections to
- minimise the risk of in-wall leaks
- •Anti-grip curved design with tamper-proof fixings
- and anti-rotation system
- •Interchangeable spray rings and adjustable spray angle between 25° and 35°
- •Recommended for Education, Healthcare or Sports & Leisure environments
- Compatible with exposed or concealed showers, timed flow controls, pulse 8 automatic controls and chrome riser bars