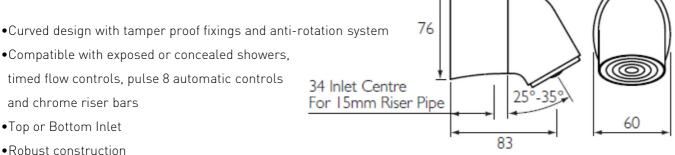

## **Additional** Information

• Compatible with exposed or concealed showers, timed flow controls, pulse 8 automatic controls and chrome riser bars

•Top or Bottom Inlet

Robust construction

•Interchangeable spray rings and adjustable spray angle between 25° and 35°