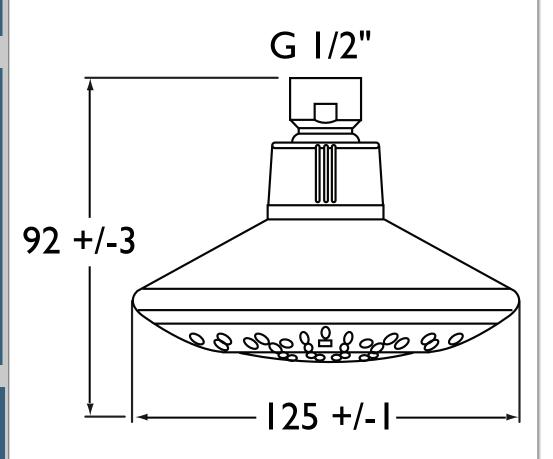

### Accessories Contemporary Showerhead

| Specification                |              |
|------------------------------|--------------|
| Main Construction Material:  | Brass        |
| Connection Inlet:            | G 1/2"       |
| Connection Outlet:           | N/A          |
| Contemporary or Traditional: | Contemporary |
| Finish Colour:               | Chrome       |
| Isolation Included:          | No           |
| Left or Right Handed:        | Both         |
| Rub Clean Handset:           | Yes          |

## TECHNICAL DATA SHEET

Bristan, Birch Coppice Business Park, Dordon, Tamworth, B78 ISG. Telephone: 0844 701 6274 Facsimile: 0844 701 6275. Web Site: www.bristan.com Email: enquire@bristan.com The information contained on this page was correct at date of issue. Fitting Dimensions are provided as a guide only. Some variation may occur due to manufacturing tolerances. Bristan pursues a policy of continuing improvement in design and performance of its products and so reserves the right to change specifications without prior notice.