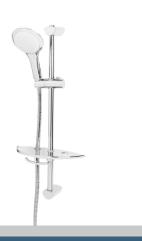

## Accessories Single Function Extended Slide Bar Shower Kit Chrome

| Specification                |              |
|------------------------------|--------------|
| Main Construction Material:  | Plastic      |
| Adjustable Bracket:          | Yes          |
| Connection Inlet:            | G 1/2"       |
| Connection Outlet:           | G 1/2"       |
| Contemporary or Traditional: | Contemporary |
| Left or Right Handed:        | Both         |
| Riser Length: (mm)           | 900          |
| Rub Clean Handset:           | Yes          |

## Features:

- Extended 910mm slide rail
- Extended 1.75m hose
- Single function, rub clean, antilimescale handset
- Push button slider mechanism
- Soap tray with integral closed loop hose retainer