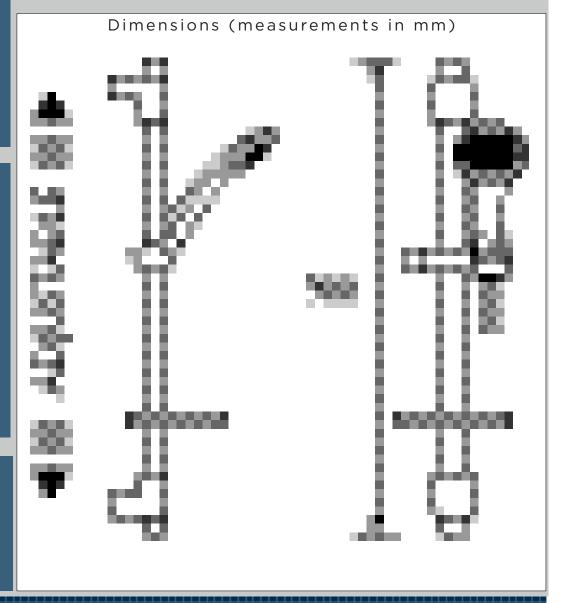

## Accessories Single Function Extended Slide Bar Shower Kit Chrome

| Specification                |              |
|------------------------------|--------------|
| Main Construction Material:  | Plastic      |
| Adjustable Bracket:          | Yes          |
| Connection Inlet:            | G 1/2"       |
| Connection Outlet:           | G 1/2"       |
| Contemporary or Traditional: | Contemporary |
| Left or Right Handed:        | Both         |
| Riser Length: (mm)           | 900          |
| Rub Clean Handset:           | Yes          |

## Features:

- Extended 910mm slide rail
- Extended 1.75m hose
- Single function, rub clean, antilimescale handset
- Push button slider mechanism
- Soap tray with integral closed loop hose retainer