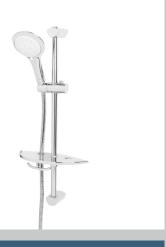

## Accessories Multi-Function Extended Slide Bar Shower Kit Chrome

| Specification                |              |
|------------------------------|--------------|
| Main Construction Material:  | Plastic      |
| Adjustable Bracket:          | Yes          |
| Connection Inlet:            | G 1/2"       |
| Connection Outlet:           | G 1/2"       |
| Contemporary or Traditional: | Contemporary |
| Left or Right Handed:        | Both         |
| Riser Length: (mm)           | 910          |
| Rub Clean Handset:           | Yes          |

## Features:

- Extended 910mm slide rail
- Extended 1.75m hose
- Multi-function (3 spray settings), rub clean, antilimescale handset
- Push button slider mechanism
- Soap tray with integral closed loop hose retainer