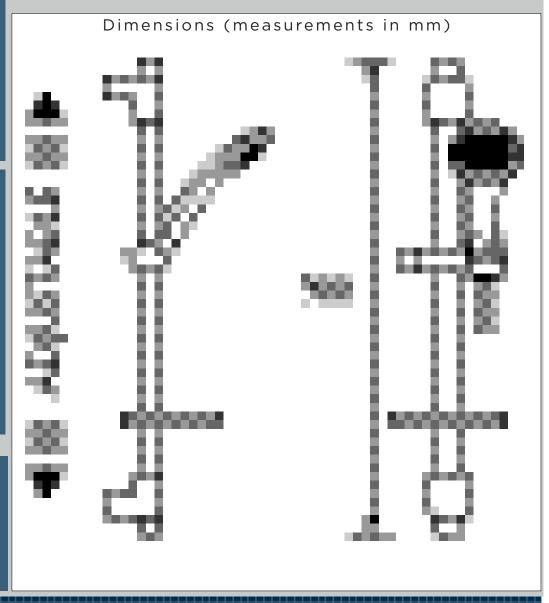

## Accessories Multi-Function Extended Slide Bar Shower Kit Chrome

| Specification                |              |
|------------------------------|--------------|
| Main Construction Material:  | Plastic      |
| Adjustable Bracket:          | Yes          |
| Connection Inlet:            | G 1/2"       |
| Connection Outlet:           | G 1/2"       |
| Contemporary or Traditional: | Contemporary |
| Left or Right Handed:        | Both         |
| Riser Length: (mm)           | 910          |
| Rub Clean Handset:           | Yes          |