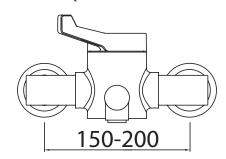

### Dimensions (measurements in mm)

| Flow Rates (I/min)    |     |     |     |     |     |     |  |
|-----------------------|-----|-----|-----|-----|-----|-----|--|
| System Pressure (bar) | 0.2 | 0.5 | 1   | 2   | 3   | 5   |  |
| H64WMT2               | 1.5 | 2.6 | 3.9 | 5.1 | 5.7 | 5.7 |  |