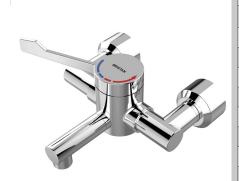

# COMMERCIAL Tap Range Thermostatic Wall Mounted

TMV3 HTM64 Mixer Tap

| Specification                     |                                            |  |  |  |
|-----------------------------------|--------------------------------------------|--|--|--|
| Style:                            | Commercial                                 |  |  |  |
| Product Type:                     | Healthcare Taps                            |  |  |  |
| Finish/Colour:                    | Chrome                                     |  |  |  |
| Main Construction Material:       | Brass                                      |  |  |  |
| Mount Type:                       | Wall Mounted                               |  |  |  |
| Handle Type:                      | Lever                                      |  |  |  |
| Connection Inlet:                 | 15mm Compressions with Eccentric Isolation |  |  |  |
| Number of Tap Holes Required:     | 2                                          |  |  |  |
| Valve/Cartridge Type:             | Thermostatic Cartridge                     |  |  |  |
| Plumbing System Suitability       | All, preferably balanced                   |  |  |  |
| Working Pressure Range:           | Min 0.2 Bar, Max 5.0 Bar                   |  |  |  |
| Maximum Hot Water Temperature: °c | 60                                         |  |  |  |
| Maximum Dynamic Pressure: (bar)   | 5                                          |  |  |  |
| Maximum Static Pressure: (bar)    | 10                                         |  |  |  |
| Flow Type:                        | Single Flow                                |  |  |  |
| Flow Rate: (I/min @ 3 bar)        | 5.7                                        |  |  |  |
| Connection Outlet:                |                                            |  |  |  |
| Isolation Included:               | Yes                                        |  |  |  |

#### Features:

- Complies with HTM04-01
- Safe Touch surface temperature
- Integral flush system assists against infection
- Smooth internal waterways
- 1-step isolation and filter removal