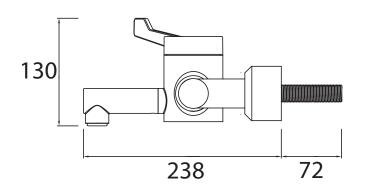

### Dimensions (measurements in mm)

| Flow Rates (I/min)    |     |     |     |     |     |     |  |
|-----------------------|-----|-----|-----|-----|-----|-----|--|
| System Pressure (bar) | 0.2 | 0.5 | 1   | 2   | 3   | 5   |  |
| H64WMT2               | 1.5 | 2.6 | 3.9 | 5.1 | 5.7 | 5.7 |  |

TECHNICAL DATA