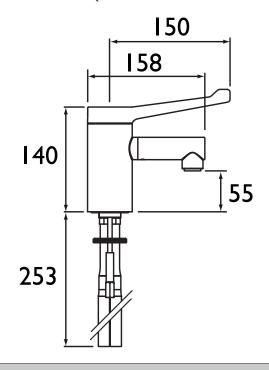

### Dimensions (measurements in mm)

| Flow Rates (I/min)              |     |     |     |     |     |     |  |
|---------------------------------|-----|-----|-----|-----|-----|-----|--|
| System Pressure (bar)           | 0.2 | 0.5 | 1   | 2   | 3   | 5   |  |
| SOLO2-T3LL with Flow Regulators | 2.2 | 2.2 | 4.1 | 4.1 | 4.4 | 4.6 |  |