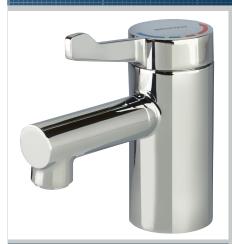

## COMMERCIAL Tap Range Solo 2 Basin Mixer

Solo 2 Basin Mixer with Short Lever and No Waste

#### Features:

- Easy to use single sequential control for temperature and flow
- Automoatic thermostatic shut-off in the event of hot or cold water supply failure
- Above basin access to serviceable parts, limiting down time
- Supplied with copper tails