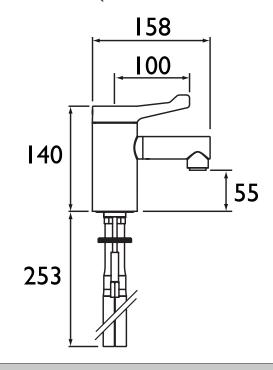

### Dimensions (measurements in mm)

| Flow Rates (I/min)              |     |     |     |     |     |     |  |
|---------------------------------|-----|-----|-----|-----|-----|-----|--|
| System Pressure (bar)           | 0.2 | 0.5 | 1   | 2   | 3   | 5   |  |
| SOLO2-T3SL with Flow Regulators | 2.2 | 2.2 | 4.1 | 4.1 | 4.4 | 4.6 |  |