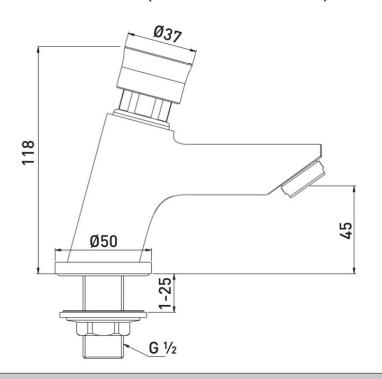

## Dimensions (measurements in mm)

| Flow Rates (I/min)    |     |     |      |    |      |      |  |  |  |  |
|-----------------------|-----|-----|------|----|------|------|--|--|--|--|
| System Pressure (bar) | 0.2 | 0.5 | 1    | 2  | 3    | 5    |  |  |  |  |
| Z2 LUX 1/2 C          | 9   | 15  | 21.2 | 30 | 36.7 | 47.4 |  |  |  |  |