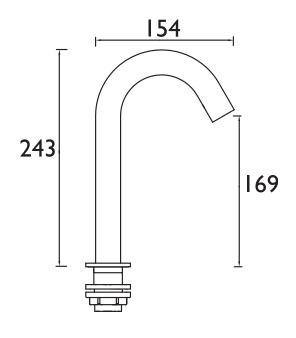

#### Dimensions (measurements in mm)

| Flow Rates (I/min)    |     |     |     |     |  |  |  |  |  |  |
|-----------------------|-----|-----|-----|-----|--|--|--|--|--|--|
| System Pressure (bar) | 1   | 2   | 3   | 5   |  |  |  |  |  |  |
| IRBS5-CP              | 4.3 | 5.4 | 5.6 | 5.6 |  |  |  |  |  |  |