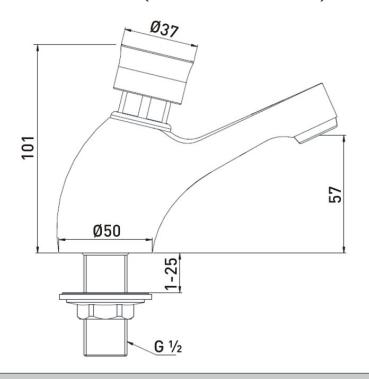

## Dimensions (measurements in mm)

| Flow Rates (I/min)    |     |     |    |    |    |    |  |  |
|-----------------------|-----|-----|----|----|----|----|--|--|
| System Pressure (bar) | 0.2 | 0.5 | 1  | 2  | 3  | 5  |  |  |
| Z2 1/2 C              | 0.5 | 14  | 21 | 29 | 34 | 44 |  |  |