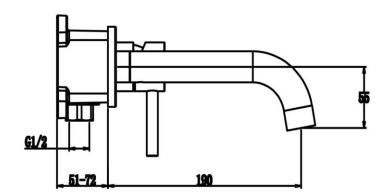

## **ISO Wall Mounted Basin Mixer**

Product Code Construction Finishes Product Type Water Pressure Plumbing Systems Standards Certification Cartridge Aerator Fitting Packaging

TBTS-34-1602 Brass Body CuZn40Pb2, EN CW617N (equivalent to BS CZ122) Chrome plated to BS EN 248 Contemporary Min. 0.2 bar, Max. 6.0 bar Suitable for all plumbing systems Complies with BS5412, BS EN200 Manufactured to comply with WRAS 35mm Ceramic disc cartridge Adjustable Slim Air EZ box: G ½" BSP 63 x 40 x 41cm / carton (5 boxes / carton); Box size: 39x37x12cm, weight: 2.66kg/pcs 10 years against manufacturing faults (excluding serviceable parts).

The information contained on this page was correct at date of issue. Fitting dimensions are provided as a guide only. Some variation may occur due to manufacturing tolerances. We pursue a policy of continuing improvement in design and performance of our products and so reserve the right to change specifications without prior notice.