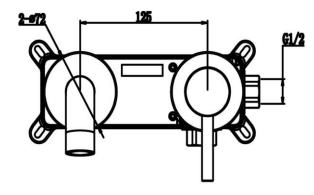

## **ISO Wall Mounted Basin Mixer**

Product Code Construction Finishes Product Type Water Pressure Plumbing Systems Standards Certification Cartridge Aerator Fitting Packaging

TBTS-34-1602 Brass Body CuZn40Pb2, EN CW617N (equivalent to BS CZ122) Chrome plated to BS EN 248 Contemporary Min. 0.2 bar, Max. 6.0 bar Suitable for all plumbing systems Complies with BS5412, BS EN200 Manufactured to comply with WRAS 35mm Ceramic disc cartridge Adjustable Slim Air EZ box: G ½" BSP 63 x 40 x 41cm / carton (5 boxes / carton); Box size: 39x37x12cm, weight: 2.66kg/pcs 10 years against manufacturing faults (excluding serviceable parts).