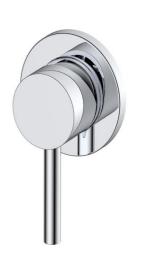

## **ISO Wall Mounted Basin Mixer**

Product Code Construction Finishes Product Type Water Pressure Plumbing Systems Standards Certification Cartridge Aerator Fitting Packaging

TBTS-34-1602 Brass Body CuZn40Pb2, EN CW617N (equivalent to BS CZ122) Chrome plated to BS EN 248 Contemporary Min. 0.2 bar, Max. 6.0 bar Suitable for all plumbing systems Complies with BS5412, BS EN200 Manufactured to comply with WRAS 35mm Ceramic disc cartridge Adjustable Slim Air EZ box: G ½" BSP 63 x 40 x 41cm / carton (5 boxes / carton); Box size: 39x37x12cm, weight: 2.66kg/pcs 10 years against manufacturing faults (excluding serviceable parts).