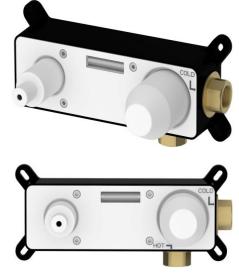

## **ISO Wall Mounted Basin Mixer**

Product Code Construction Finishes Product Type Water Pressure Plumbing Systems Standards Certification Cartridge Aerator Fitting Packaging

TBTS-34-1602 Brass Body CuZn40Pb2, EN CW617N (equivalent to BS CZ122) Chrome plated to BS EN 248 Contemporary Min. 0.2 bar, Max. 6.0 bar Suitable for all plumbing systems Complies with BS5412, BS EN200 Manufactured to comply with WRAS 35mm Ceramic disc cartridge Adjustable Slim Air EZ box: G ½" BSP 63 x 40 x 41cm / carton (5 boxes / carton); Box size: 39x37x12cm, weight: 2.66kg/pcs 10 years against manufacturing faults (excluding serviceable parts).