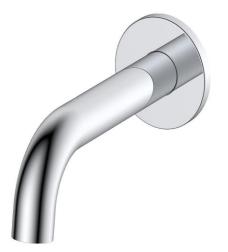

## **ISO Wall Mounted Basin Mixer**

Product Code Construction Finishes Product Type Water Pressure Plumbing Systems Standards Certification Cartridge Aerator Fitting Packaging

TBTS-34-1602 Brass Body CuZn40Pb2, EN CW617N (equivalent to BS CZ122) Chrome plated to BS EN 248 Contemporary Min. 0.2 bar, Max. 6.0 bar Suitable for all plumbing systems Complies with BS5412, BS EN200 Manufactured to comply with WRAS 35mm Ceramic disc cartridge Adjustable Slim Air EZ box: G ½" BSP 63 x 40 x 41cm / carton (5 boxes / carton); Box size: 39x37x12cm, weight: 2.66kg/pcs 10 years against manufacturing faults (excluding serviceable parts).