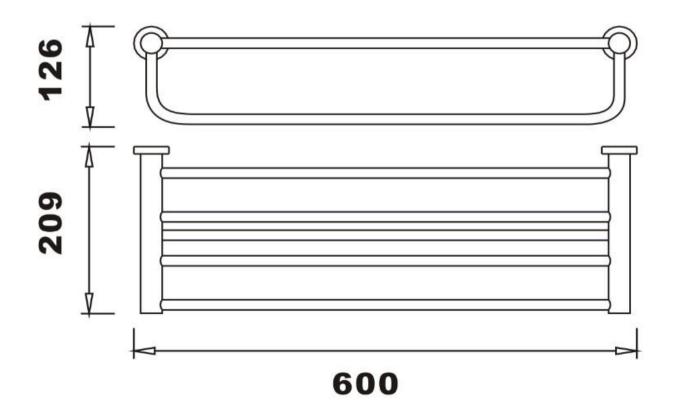

## **ORBIT Towel Shelf**

| Product Code | ATAC-BX10-2606                                                      |
|--------------|---------------------------------------------------------------------|
| Finishes     | Chrome                                                              |
| Product Type | Contemporary                                                        |
| Packaging    | 67.5 x 50 x 64.5cm / carton (10 boxes / carton)                     |
| Guarantee    | 10 year against manufacturing faults (excluding serviceable parts). |