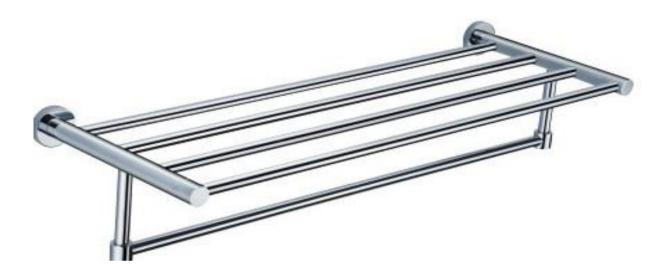

## **ORBIT Towel Shelf**

| Product Code | ATAC-BX10-2606                                                      |
|--------------|---------------------------------------------------------------------|
| Finishes     | Chrome                                                              |
| Product Type | Contemporary                                                        |
| Packaging    | 67.5 x 50 x 64.5cm / carton (10 boxes / carton)                     |
| Guarantee    | 10 year against manufacturing faults (excluding serviceable parts). |