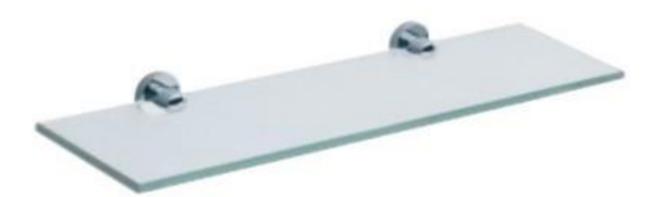

## **ORBIT Glass shelf**

| Product Code |
|--------------|
| Finishes     |
| Product Type |
| Packaging    |
| Guarantee    |

ATAC-BX10-2608 Chrome/Glass Contemporary 66.5 x 31.5 x 56cm / carton (20 boxes / carton) 10 year against manufacturing faults (excluding serviceable parts).