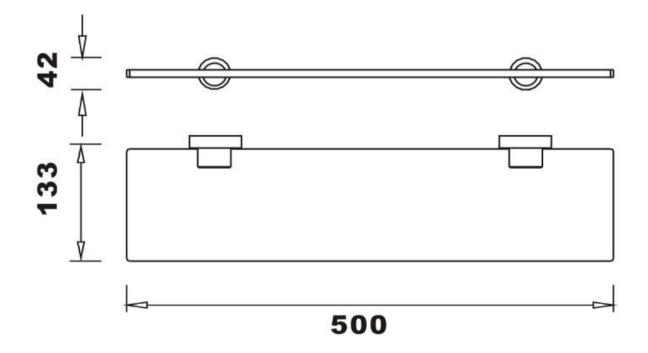

## **ORBIT Glass shelf**

| Product Code |
|--------------|
| Finishes     |
| Product Type |
| Packaging    |
| Guarantee    |

ATAC-BX10-2608 Chrome/Glass Contemporary 66.5 x 31.5 x 56cm / carton (20 boxes / carton) 10 year against manufacturing faults (excluding serviceable parts).