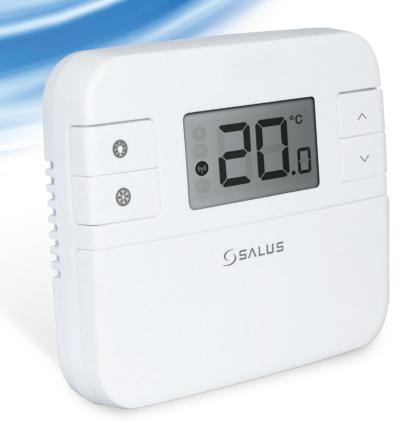

# **SALUS Model No: RT310**

## **Digital Room Thermostat**

The RT310 is the replacement for the highly successful RT300. Along with all the existing features it comes with some exciting new features.

۲

#### **Features**

- Sleep Mode
- Frost Protection
- 5 Year Warranty
- Simple Operation
- Volt free contacts

### **NEW FEATURES**

- Contemporary design
- Easy Installation

۲

Can only be used for 230V applications.

| Supply:        | 2xAA Batteries |
|----------------|----------------|
| Switching Max: | 3 (1) A SPST   |
| Input/Output:  | 0 - 230V       |
| Scale:         | 5 - 35°C       |
| Size:          | W-96 H-96 D-27 |