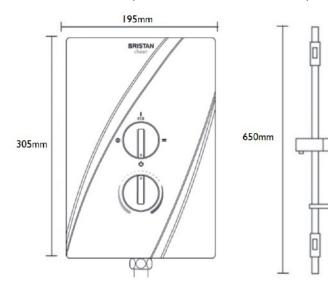

## Dimensions (measurements in mm)

| Flow Rates (I/min) |       |       |        |  |  |
|--------------------|-------|-------|--------|--|--|
| Power              | 8.5kW | 9.5kW | 10.5kW |  |  |
| Flow Rate          | 4.5   | 5.1   | 5.6    |  |  |

Quoted as per European Water Label (EWL) scheme conditions: Output - 42°C, Input - 15°C, Voltage - 240V

**TECHNICAL** DATA