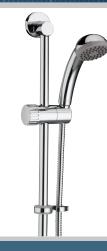

### Accessories Single Function Slide Bar Shower Kit Chrome

| Adjustable Brackets:           | No                                |
|--------------------------------|-----------------------------------|
| Main Construction Material:    | Plastic, Steel                    |
| Connection Inlet:              | G 1/2"                            |
| Connection Outlet:             | G 1/2"                            |
| Contemporary or Traditional:   | Contemporary                      |
| Finish Colour:                 | Chrome                            |
| Isolation Included:            | No                                |
| Left or Right Handed:          | Both                              |
| Maximum Static Pressure: (bar) | 10                                |
| Riser Length: (mm)             | 600                               |
| Handset Type:                  | Single Function Rub Clean Handset |

#### Features:

- Single-function rub-clean antilimescale handset
- Includes hose retainer and slider bar
- 1.5m shower hose
- Chrome plated to BS EN 248