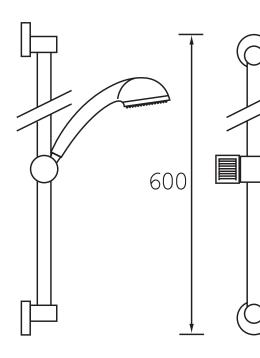

### Accessories Single Function Slide Bar Shower Kit Chrome

| Adjustable Brackets:           | No                                |
|--------------------------------|-----------------------------------|
| Main Construction Material:    | Plastic, Steel                    |
| Connection Inlet:              | G 1/2"                            |
| Connection Outlet:             | G 1/2"                            |
| Contemporary or Traditional:   | Contemporary                      |
| Finish Colour:                 | Chrome                            |
| Isolation Included:            | No                                |
| Left or Right Handed:          | Both                              |
| Maximum Static Pressure: (bar) | 10                                |
| Riser Length: (mm)             | 600                               |
| Handset Type:                  | Single Function Rub Clean Handset |

## TECHNICAL DATA SHEET

Dimensions (measurements in mm)

100

Bristan, Birch Coppice Business Park, Dordon, Tamworth, B78 1SG. Telephone: 0844 701 6274 Facsimile: 0844 701 6275. Web Site: www.bristan.com Email: enquire@bristan.com The information contained on this page was correct at date of issue. Fitting Dimensions are provided as a guide only. Some variation may occur due to manufacturing tolerances. Bristan pursues a policy of continuing improvement in design and performance of its products and so reserves the right to change specifications without prior notice.