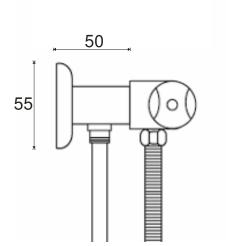

## **Product**Specification

**Product Code:** WMNT4 C

Finish: Chrome

**Supply:** Suitable for all plumbing systems

**Construction:** Brass

**Inlet Connection:** 15mm compression

Outlet Connection: G ¾" male

## **Additional**Information

- The Bristan Surface Mounted Wall-Mount Fixing is available to use with many bar or wall mounted mixers with G 3/4" female inlets. This universal wall-mount will fit any kind of wall construction including stud, plaster, brick etc (provided correct fixings are used).
- Can be fed from any angle with 15mm pipework
- For use where exposed pipework is unavoidable
- Please see our Product and Price Guide for details of bar showers and wall mounted mixers available.