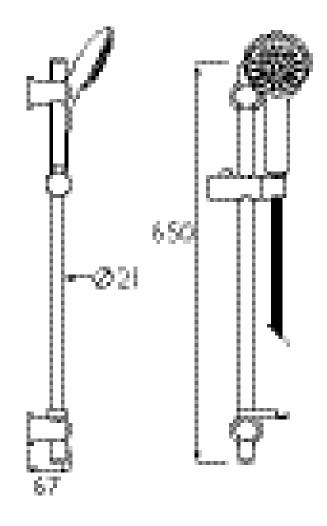

#### **Dimensions (measurements in mm)**

# Accessories Cascade Shower Kit with Single Function Large Handset Chrome

| Adjustable Brackets:           | No                 |
|--------------------------------|--------------------|
| Main Construction Material:    | Brass              |
| Contemporary or Traditional:   | Contemporary       |
| Finish Colour:                 | Chrome             |
| Isolation Included:            | No                 |
| Riser Length: (mm)             | 650                |
| Rub Clean Handset:             | Yes                |
| Working Pressure Range (bar):  | Min. 0.2, Max. 5.0 |
| Maximum Static Pressure: (bar) | 10                 |