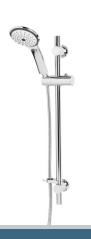

# Accessories Cascade Shower Kit with Single Function Large Handset Chrome

| Adjustable Brackets:           | No                 |
|--------------------------------|--------------------|
| Main Construction Material:    | Brass              |
| Contemporary or Traditional:   | Contemporary       |
| Finish Colour:                 | Chrome             |
| Isolation Included:            | No                 |
| Riser Length: (mm)             | 650                |
| Rub Clean Handset:             | Yes                |
| Working Pressure Range (bar):  | Min. 0.2, Max. 5.0 |
| Maximum Static Pressure: (bar) | 10                 |

#### Features:

- Riser rail, hose, handset, hose retainer
- Adjustable riser rail
- Includes 1.5m hose, large rubclean single function handset and hose retainer