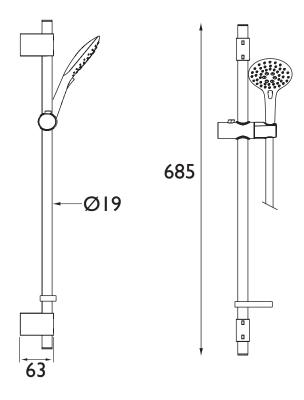

## **Dimensions (measurements in mm)**

TECHNICAL DATA SHEET

## Accessories Cascade Shower Kit with Large 3 Function Push Button Handset and Silver Hose

| Adjustable Brackets:           | No                 |
|--------------------------------|--------------------|
| Main Construction Material:    | Brass              |
| Contemporary or Traditional:   | Contemporary       |
| Finish Colour:                 | Chrome             |
| Isolation Included:            | No                 |
| Riser Length: (mm)             | 685                |
| Rub Clean Handset:             | Yes                |
| Working Pressure Range (bar):  | Min. 0.2, Max. 5.0 |
| Maximum Static Pressure: (bar) | 10                 |