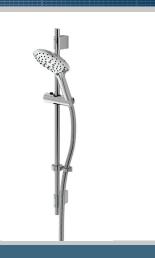

## CAS KITO5 C

## Accessories Cascade Shower Kit with Large 3 Function Push Button Handset and Silver Hose

| Adjustable Brackets:           | No                 |
|--------------------------------|--------------------|
| Main Construction Material:    | Brass              |
| Contemporary or Traditional:   | Contemporary       |
| Finish Colour:                 | Chrome             |
| Isolation Included:            | No                 |
| Riser Length: (mm)             | 685                |
| Rub Clean Handset:             | Yes                |
| Working Pressure Range (bar):  | Min. 0.2, Max. 5.0 |
| Maximum Static Pressure: (bar) | 10                 |

## Features:

- Riser rail, hose, handset, hose retainer
- Adjustable riser rail
- Includes 1.75m hose, large rubclean 3 function push button handset, hose retainer and esay clean hose

**Product Certifications:** 