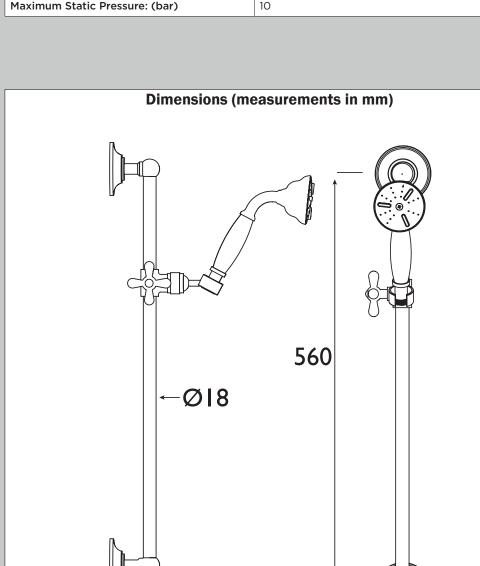

## Accessories Traditional Deluxe Kit Chrome

| Adjustable Brackets:           | No                 |
|--------------------------------|--------------------|
| Main Construction Material:    | Brass              |
| Contemporary or Traditional:   | Traditional        |
| Finish Colour:                 | Chrome             |
| Isolation Included:            | No                 |
| Riser Length: (mm)             | 560                |
| Rub Clean Handset:             | No                 |
| Working Pressure Range (bar):  | Min. 0.2, Max. 5.0 |
| Maximum Static Pressure: (bar) | 10                 |