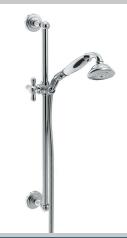

## Accessories Traditional Deluxe Kit Chrome

| Adjustable Brackets:           | No                 |
|--------------------------------|--------------------|
| Main Construction Material:    | Brass              |
| Contemporary or Traditional:   | Traditional        |
| Finish Colour:                 | Chrome             |
| Isolation Included:            | No                 |
| Riser Length: (mm)             | 560                |
| Rub Clean Handset:             | No                 |
| Working Pressure Range (bar):  | Min. 0.2, Max. 5.0 |
| Maximum Static Pressure: (bar) | 10                 |

## Features:

Includes a single mode handset

Product Certifications:

For more Shower Accessories, <u>please visit our web</u>site: