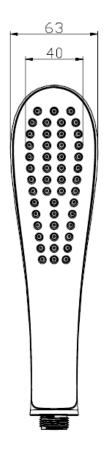

| G1/2"                             |
| Contemporary or Traditional: | Contemporary                      |
| Finish Colour:               | White, Chrome                     |
| Supply:                      | Suitable for all plumbing systems |
| Working Pressure (bar):      | Min. 0.1, Max. 5.0                |
| Isolation Included:          | No                                |
| Left or Right Handed:        | Both                              |
| Rub Clean Handset:           | Yes                               |

#### Features:

- Single function, rub clean, antilimescale handset
- Chrome plated to BS EN 248

#### **Product Certifications:**

For more products, visit our website: <a href="http://www.bristan.com">http://www.bristan.com</a>



### Dimensions (measurements in mm)





TECHNICAL DATA SHEET