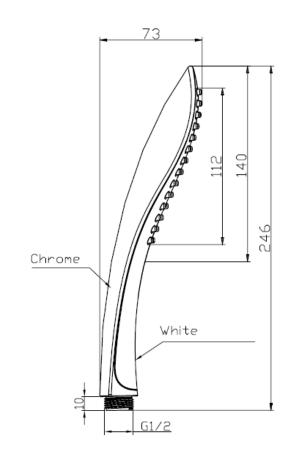

| G1/2"                             |
| Contemporary or Traditional: | Contemporary                      |
| Finish Colour:               | White, Chrome                     |
| Supply:                      | Suitable for all plumbing systems |
| Working Pressure (bar):      | Min. 0.1, Max. 5.0                |
| Isolation Included:          | No                                |
| Left or Right Handed:        | Both                              |
| Rub Clean Handset:           | Yes                               |

#### Features:

- Single function, rub clean, antilimescale handset
- Chrome plated to BS EN 248

#### **Product Certifications:**

For more products, visit our website: <a href="http://www.bristan.com">http://www.bristan.com</a>



### Dimensions (measurements in mm)





TECHNICAL DATA SHEET