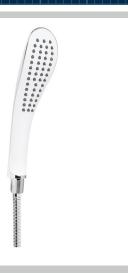

# Accessories White and Chrome Stylish Handset

| Specification                |                                   |
|------------------------------|-----------------------------------|
| Main Construction Material:  | ABS                               |
| Connection Inlet:            | N/A                               |
| Connection Outlet:           | G1/2"                             |
| Contemporary or Traditional: | Contemporary                      |
| Finish Colour:               | White, Chrome                     |
| Supply:                      | Suitable for all plumbing systems |
| Working Pressure (bar):      | Min. 0.1, Max. 5.0                |
| Isolation Included:          | No                                |
| Left or Right Handed:        | Both                              |
| Rub Clean Handset:           | Yes                               |

#### Features:

- Single function, rub clean, antilimescale handset
- Chrome plated to BS EN 248