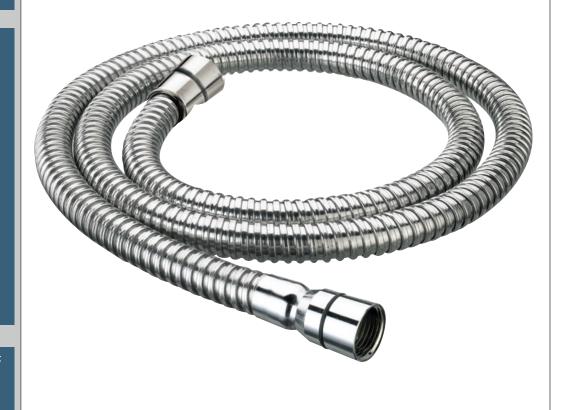

## **Accessories** 1.5m Cone to Cone Lrg Bore Shower Hose Chrome

| Specification                |                                       |
|------------------------------|---------------------------------------|
| Main Construction Material:  | PVC Inner with Stainless Steel Casing |
| Connection Inlet:            | G 1/2"                                |
| Connection Outlet:           | G 1/2"                                |
| Contemporary or Traditional: | Contemporary                          |
| Finish Colour:               | Chrome                                |
| Hose Length: (mm)            | 1500                                  |
| Isolation Included:          | No                                    |
| Working Pressure Range:      | N/A                                   |
| Easy Clean Hose:             | No                                    |

## Features:

- Hose length 1.5m
- Large Bore 11mm
- Rubber sealing washers
- Plastic construction
- Cone to Cone