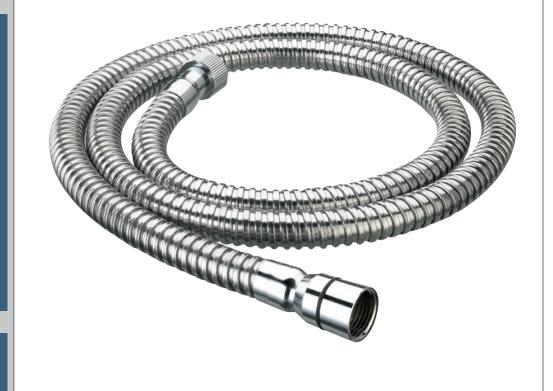

## **Accessories** 1.5m Cone to Nut Std Bore Shower Hose Chrome

| Specification                |                                       |
|------------------------------|---------------------------------------|
| Main Construction Material:  | PVC Inner with Stainless Steel Casing |
| Connection Inlet:            | G 1/2"                                |
| Connection Outlet:           | G 1/2"                                |
| Contemporary or Traditional: | Contemporary                          |
| Finish Colour:               | Chrome                                |
| Hose Length: (mm)            | 1500                                  |
| Isolation Included:          | No                                    |
| Working Pressure Range:      | N/A                                   |
| Easy Clean Hose:             | No                                    |

## Features:

- Hose length 1.5m
- Standard Bore 8mm
- Rubber sealing washers
- Plastic construction
- Cone to Nut