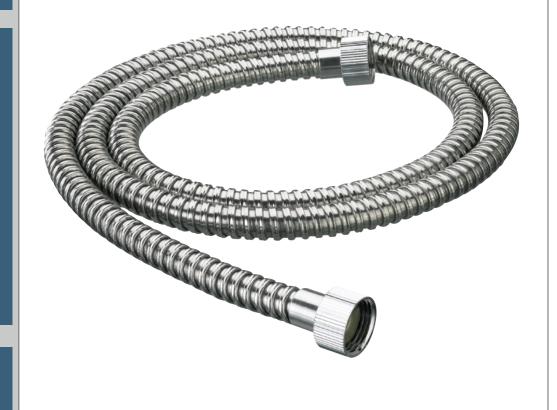

## **HOS 150NN01 C**

**Accessories** 1.5m Nut to Nut Std Bore Shower Hose Chrome

| Specification                |                                       |
|------------------------------|---------------------------------------|
| Main Construction Material:  | PVC Inner with Stainless Steel Casing |
| Connection Inlet:            | G 1/2"                                |
| Connection Outlet:           | G 1/2"                                |
| Contemporary or Traditional: | Contemporary                          |
| Finish Colour:               | Chrome                                |
| Hose Length: (mm)            | 1500                                  |
| Isolation Included:          | No                                    |
| Working Pressure Range:      | N/A                                   |
| Easy Clean Hose:             | No                                    |