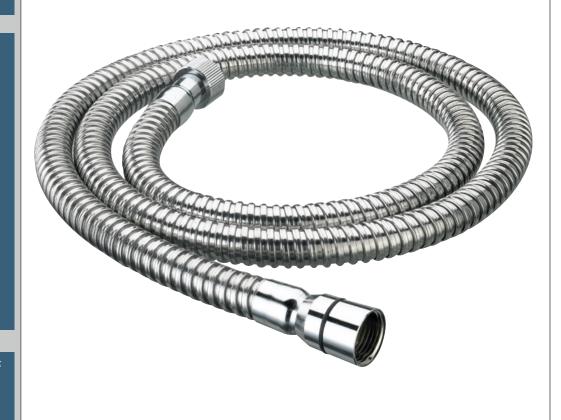

## **HOS 175CN02 C**

## **Accessories** 1.75m Cone to Nut Lrg Bore **Shower Hose Chrome**

| Specification                |                                       |
|------------------------------|---------------------------------------|
| Main Construction Material:  | PVC Inner with Stainless Steel Casing |
| Connection Inlet:            | G 1/2"                                |
| Connection Outlet:           | G 1/2"                                |
| Contemporary or Traditional: | Contemporary                          |
| Finish Colour:               | Chrome                                |
| Hose Length: (mm)            | 1750                                  |
| Isolation Included:          | No                                    |
| Working Pressure Range:      | N/A                                   |
| Easy Clean Hose:             | No                                    |

## Features:

- Hose length 1.75m
- Large bore 11mm
- Rubber sealing washers
- Plastic construction
- Cone to Nut