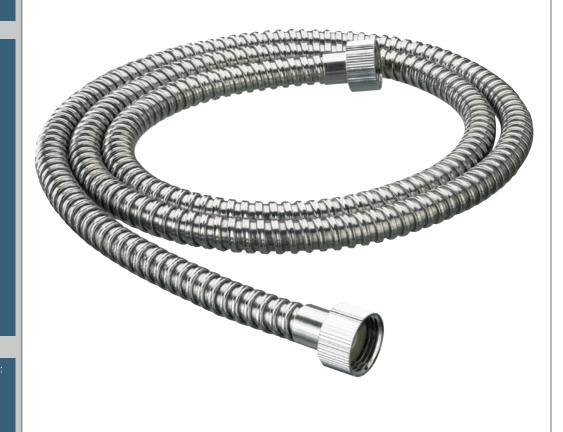

## **HOS 175NN01 C**

## Accessories 1.75m Nut to Nut Std Bore Shower Hose Chrome

| Specification                |                                       |
|------------------------------|---------------------------------------|
| Main Construction Material:  | PVC Inner with Stainless Steel Casing |
| Connection Inlet:            | G 1/2"                                |
| Connection Outlet:           | G 1/2"                                |
| Contemporary or Traditional: | Contemporary                          |
| Finish Colour:               | Chrome                                |
| Hose Length: (mm)            | 1750                                  |
| Isolation Included:          | No                                    |
| Working Pressure Range:      | N/A                                   |
| Easy Clean Hose:             | No                                    |

## Features:

- Hose length 1.75m
- Standard Bore 8mm
- Rubber sealing washers
- Plastic construction
- Nut to Nut