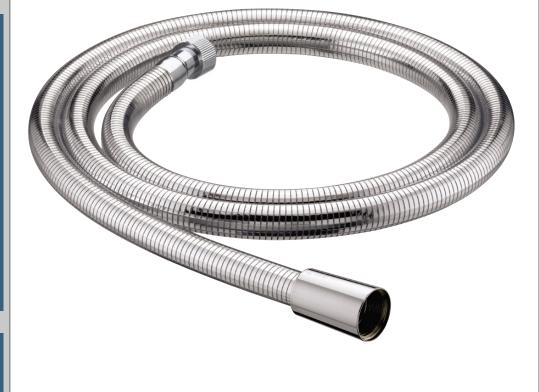

## Accessories

1.25m Cone to Nut Std Bore Shower Hose Easy Clean Chrome

| Specification                |                                       |
|------------------------------|---------------------------------------|
| Main Construction Material:  | PVC Inner with Stainless Steel Casing |
| Connection Inlet:            | G 1/2"                                |
| Connection Outlet:           | G 1/2"                                |
| Contemporary or Traditional: | Contemporary                          |
| Finish Colour:               | Chrome                                |
| Hose Length: (mm)            | 1250                                  |
| Isolation Included:          | No                                    |
| Working Pressure Range:      | N/A                                   |
| Easy Clean Hose:             | Yes                                   |

## Features:

- Hose length 1.25m
- Standard Bore 8mm
- Rubber sealing washers
- Plastic construction
- Cone to Nut