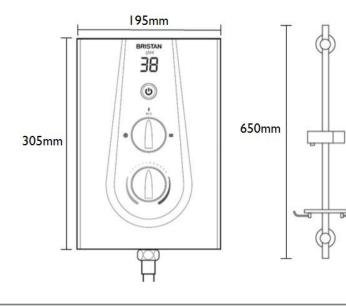

### Dimensions (measurements in mm)

| Flow Rates (I/min) |       |       |        |  |
|--------------------|-------|-------|--------|--|
| Power              | 8.5kW | 9.5kW | 10.5kW |  |
| Flow Rate          | 4.5   | 5.1   | 5.6    |  |