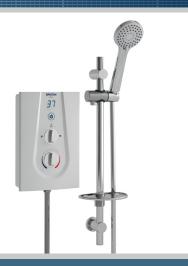

# GLEE Shower Range Glee 10.5kW Electric Shower White

#### Features:

- Touch controls with super sleek looks.
- Anti limescale feature reduces build up and rubclean handset helps extend product life.
- Choose your ideal temperature with the digital display.
- Warm up mode; set your temperature and once reached the on/off button stops flashing; no more cold starts!
- Perfect replacement shower; multiple water/ cable entry points for easier compatibility.