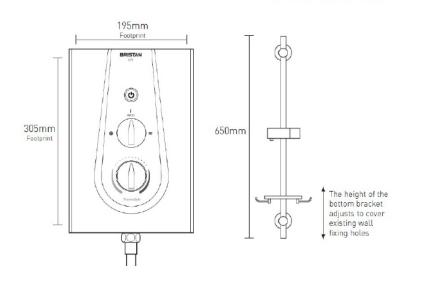

### Dimensions (measurements in mm)

| Flow Rates (I/min) |       |       |        |
|--------------------|-------|-------|--------|
| Power              | 8.5kW | 9.5kW | 10.5kW |
| Flow Rate          | 4.5   | 5.1   | 5.6    |