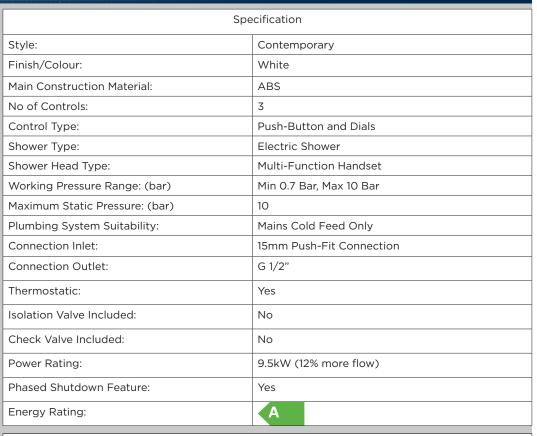

#### **Product Certifications:**

WRAS Certificate No: 1312053 WRAS Expiry Date: 31/12/2018

Also available from the JOY Shower Range is:

### Dimensions (measurements in mm)

| Flow Rates (I/min) |       |       |        |
|--------------------|-------|-------|--------|
| Power              | 8.5kW | 9.5kW | 10.5kW |
| Flow Rate          | 4.5   | 5.1   | 5.6    |

Quoted as per European Water Label (EWL) scheme conditions: Output - 42°C, Input - 15°C, Voltage - 240V

**TECHNICAL** DATA