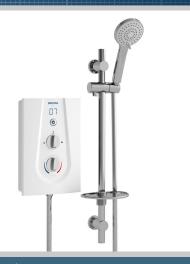

## **JOY Shower Range** Joy Thermostatic 9.5kW **Electric Shower White**

#### Features:

- Comfortable, safe showering; the thermostatic feature avoids temperature changes when water is used elsewhere in your home.
- Anti limescale feature reduces build up and rubclean handset helps extend product life.
- Choose your ideal temperature with the digital display.
- Warm up mode; set your temperature and once reached the on/off button stops flashing; no more cold starts!
- Perfect replacement shower; multiple water/ cable entry points for easier compatibility.