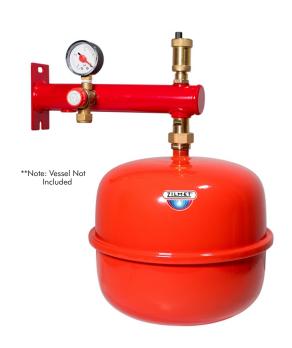

### **Introduction**

The all new Inta-Safe group wall fixing bracket comprising of a wall fixing bracket with an Automatic Air Vent, 3 bar Safety Relief Valve, and Vessel Connection. This unique assembly is the ideal product for heating systems where space is limited.

- Ease of Installation
- All In One Solution
- Robust Construction
- Brass Automatic Air Vent
- Ideal Solution for Installations Where Space is Limited

### Product Range

| Description                                                                                                                                       | Code   | List Price (ex VAT) |
|---------------------------------------------------------------------------------------------------------------------------------------------------|--------|---------------------|
| Inta Safe-group wall mounting bracket, including automatic air vent, 3 bar safety relief valve, gauge and vessel connection                       | ISG002 | £51.45              |
| Inta Safe-group wall mounting bracket, including automatic air vent, 3 bar safety relief valve, gauge and vessel connection with non return valve | ISG003 | £60.00              |