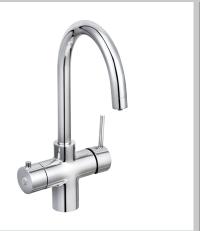

# GALLERY Tap Range Gallery Rapid Boiling 3-in-1 Sink Mixer Chrome

| $\overline{}$ | _ | _ | ₽. |   |   | _ | _ |  |
|---------------|---|---|----|---|---|---|---|--|
| F             | e | а | ТΙ | u | r | e | S |  |
|               | _ | 9 | 9  | 9 |   | _ | _ |  |

- The latest in kitchen innovation, combing hot, cold and boiling water in one classic styled design. With build in safety features, this is a perfect addition to any kitchen
- Everything you need: tap, tails, tank, pressure reducing valve and filter included
- Safety: Handle requires button to be pushed before turning to dispense boiling water
- Safe to touch spout: Boiling water is stored in the tank not in the tap reducing the risk of scalding
- Quality: Hard wearing, flawless finish that lasts