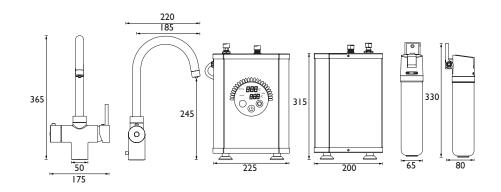

#### Dimensions (measurements in mm)

| Flow Rates (I/min)            |     |     |     |  |  |  |  |
|-------------------------------|-----|-----|-----|--|--|--|--|
| System Pressure (bar)         | 1.5 | 2   | 3   |  |  |  |  |
| GLL RAPSNK3 C (Mixed)         | 6.8 | 7.8 | 9.6 |  |  |  |  |
| GLL RAPSNK3 C (Boiling Water) | 2   | 2   | 2   |  |  |  |  |