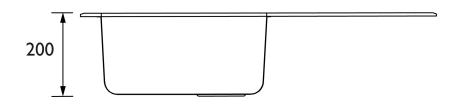

Easyfit Sink 1.0 Bowl Black Glass Left Drainer



**Right Drainer Shown** 

| Specification                          |                         |
|----------------------------------------|-------------------------|
| Main Construction Material:            | Stainless Steel; Glass  |
| Number of Tap Holes:                   | 1                       |
| Product Finish:                        | Black                   |
| Sink Type:                             | 1 Bowl                  |
| Connection Inlet:                      | 1/2" BSP Flexible Tails |
| Connection Outlet:                     | G1 1/2"                 |
| Product Orientation:                   | Left Drainer            |
| Drainage Flow Rate (litres per minute) | 37                      |

Dimensions (measurements in mm)





Minimum Cabinet Width: 500mm

## Features:

- Easy installation: pre-fitted with Easyfit tap base, flexible inlet pipes and isolators
- Everything you need: strainer waste, overflow, pipework and fixings included
- Made to last: 8mm toughened glass with 304 grade 18/8 stainless steel base
- Includes cutting-hole template
- 25 year guarantee (Easyfit base 5 years)

## **Product Certifications:**



For more products, visit our website: <a href="http://www.bristan.com">http://www.bristan.com</a>