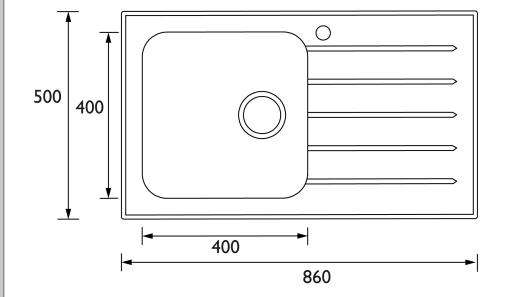

syfit Sink 1.0 Bowl Black Glass Left Drainer



**Right Drainer Shown** 

| Specification                          |                         |
|----------------------------------------|-------------------------|
| Main Construction Material:            | Stainless Steel; Glass  |
| Number of Tap Holes:                   | 1                       |
| Product Finish:                        | Black                   |
| Sink Type:                             | 1 Bowl                  |
| Connection Inlet:                      | 1/2" BSP Flexible Tails |
| Connection Outlet:                     | G1 1/2"                 |
| Product Orientation:                   | Left Drainer            |
| Drainage Flow Rate (litres per minute) | 37                      |

Dimensions (measurements in mm)





Minimum Cabinet Width: 500mm

## Features:

- Easy installation: pre-fitted with Easyfit tap base, flexible inlet pipes and isolators
- Everything you need: strainer waste, overflow, pipework and fixings included
- Made to last: 8mm toughened glass with 304 grade 18/8 stainless steel base
- Includes cutting-hole template
- 25 year guarantee (Easyfit base 5 years)

## **Product Certifications:**



For more products, visit our website: <a href="http://www.bristan.com">http://www.bristan.com</a>