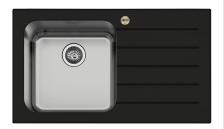

## **GLACIER Sink Range**

Gallery Glacier Easyfit Sink 1.0 Bowl Black Glass Left Drainer

**Right Drainer Shown** 

| Specification                          |                         |
|----------------------------------------|-------------------------|
| Main Construction Material:            | Stainless Steel; Glass  |
| Number of Tap Holes:                   | 1                       |
| Product Finish:                        | Black                   |
| Sink Type:                             | 1 Bowl                  |
| Connection Inlet:                      | 1/2" BSP Flexible Tails |
| Connection Outlet:                     | G1 1/2"                 |
| Product Orientation:                   | Left Drainer            |
| Drainage Flow Rate (litres per minute) | 37                      |