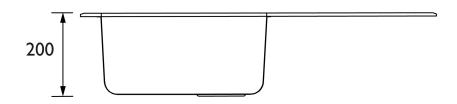

fit Sink

1.0 Bowl White Glass Left Drainer



**Right Drainer Shown** 

| Specification                          |                         |
|----------------------------------------|-------------------------|
| Main Construction Material:            | Stainless Steel; Glass  |
| Number of Tap Holes:                   | 1                       |
| Product Finish:                        | White                   |
| Sink Type:                             | 1 Bowl                  |
| Connection Inlet:                      | 1/2" BSP Flexible Tails |
| Connection Outlet:                     | G1 1/2"                 |
| Product Orientation:                   | Left Drainer            |
| Drainage Flow Rate (litres per minute) | 37                      |

## Dimensions (measurements in mm)





Minimum Cabinet Width: 500mm

### Features:

- Easy installation: pre-fitted with Easyfit tap base, flexible inlet pipes and isolators
- Everything you need: strainer waste, overflow, pipework and fixings included
- Made to last: 8mm toughened glass with 304 grade 18/8 stainless steel base
- Includes cutting-hole template
- 25 year guarantee (Easyfit base

#### **Product Certifications:**



For more products, visit our website: http://www.bristan.com