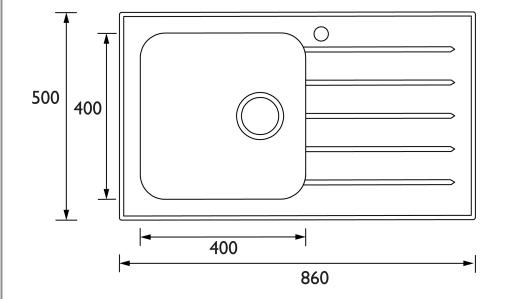

t Sink

1.0 Bowl White Glass Left Drainer



**Right Drainer Shown** 

| Specification                          |                         |
|----------------------------------------|-------------------------|
| Main Construction Material:            | Stainless Steel; Glass  |
| Number of Tap Holes:                   | 1                       |
| Product Finish:                        | White                   |
| Sink Type:                             | 1 Bowl                  |
| Connection Inlet:                      | 1/2" BSP Flexible Tails |
| Connection Outlet:                     | G1 1/2"                 |
| Product Orientation:                   | Left Drainer            |
| Drainage Flow Rate (litres per minute) | 37                      |

## Dimensions (measurements in mm)





Minimum Cabinet Width: 500mm

### Features:

- Easy installation: pre-fitted with Easyfit tap base, flexible inlet pipes and isolators
- Everything you need: strainer waste, overflow, pipework and fixings included
- Made to last: 8mm toughened glass with 304 grade 18/8 stainless steel base
- Includes cutting-hole template
- 25 year guarantee (Easyfit base

#### **Product Certifications:**



For more products, visit our website: http://www.bristan.com