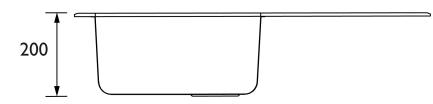

ange**

Gallery Glacier Easyfit Sink

1.0 Bowl White Glass Right Drainer



| Specification                          |                         |
|----------------------------------------|-------------------------|
| Main Construction Material:            | Stainless Steel; Glass  |
| Number of Tap Holes:                   | 1                       |
| Product Finish:                        | White                   |
| Sink Type:                             | 1 Bowl                  |
| Connection Inlet:                      | 1/2" BSP Flexible Tails |
| Connection Outlet:                     | G1 1/2"                 |
| Product Orientation:                   | Right Drainer           |
| Drainage Flow Rate (litres per minute) | 37                      |

Dimensions (measurements in mm)





Minimum Cabinet Width: 500mm

## Features:

- Easy installation: pre-fitted with Easyfit tap base, flexible inlet pipes and isolators
- Everything you need: strainer waste, overflow, pipework and fixings included
- Made to last: 8mm toughened glass with 304 grade 18/8 stainless steel base
- Includes cutting-hole template
- 25 year guarantee (Easyfit base 5 years)

**Product Certifications:** 



For more products, visit our website: <a href="http://www.bristan.com">http://www.bristan.com</a>