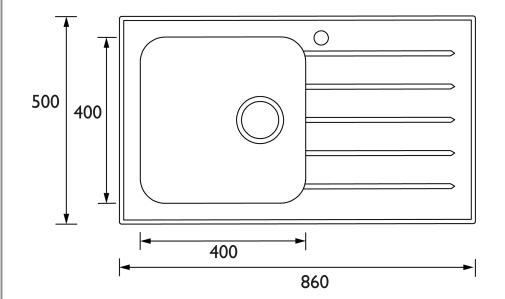

ge**

Gallery Glacier Easyfit Sink

1.0 Bowl White Glass Right Drainer



| Specification                          |                         |
|----------------------------------------|-------------------------|
| Main Construction Material:            | Stainless Steel; Glass  |
| Number of Tap Holes:                   | 1                       |
| Product Finish:                        | White                   |
| Sink Type:                             | 1 Bowl                  |
| Connection Inlet:                      | 1/2" BSP Flexible Tails |
| Connection Outlet:                     | G1 1/2"                 |
| Product Orientation:                   | Right Drainer           |
| Drainage Flow Rate (litres per minute) | 37                      |

Dimensions (measurements in mm)





Minimum Cabinet Width: 500mm

## Features:

- Easy installation: pre-fitted with Easyfit tap base, flexible inlet pipes and isolators
- Everything you need: strainer waste, overflow, pipework and fixings included
- Made to last: 8mm toughened glass with 304 grade 18/8 stainless steel base
- Includes cutting-hole template
- 25 year guarantee (Easyfit base 5 years)

**Product Certifications:** 



For more products, visit our website: <a href="http://www.bristan.com">http://www.bristan.com</a>