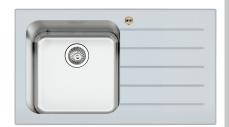

## **GLACIER Sink Range**

Gallery Glacier Easyfit Sink

1.0 Bowl White Glass Right Drainer

| Specification                          |                         |
|----------------------------------------|-------------------------|
| Main Construction Material:            | Stainless Steel; Glass  |
| Number of Tap Holes:                   | 1                       |
| Product Finish:                        | White                   |
| Sink Type:                             | 1 Bowl                  |
| Connection Inlet:                      | 1/2" BSP Flexible Tails |
| Connection Outlet:                     | G1 1/2"                 |
| Product Orientation:                   | Right Drainer           |
| Drainage Flow Rate (litres per minute) | 37                      |

## Features:

- Easy installation: pre-fitted with Easyfit tap base, flexible inlet pipes and isolators
- Everything you need: strainer waste, overflow, pipework and fixings included
- Made to last: 8mm toughened glass with 304 grade 18/8 stainless steel base
- Includes cutting-hole template
- 25 year guarantee (Easyfit base 5 years)