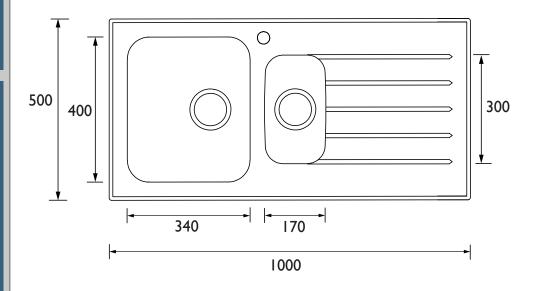

t Finish:             | Black and Stainless Steel |
| Sink Type:                  | 1.5 Bowl                  |
| Connection Inlet:           | ½" BSP Flexi Tails        |
| Connection Outlet:          | G 1½"                     |
| Product Orientation:        | Right Drainer             |

Dimensions (measurements in mm)

## Features:

- Easy installation: pre-fitted with Easyfit tap base, flexible inlet pipes and isolators
- Everything you need: strainer waste, overflow, pipework and fixings included
- Made to last: 8mm toughened glass with 304 grade 18/8 stainless steel base
- Includes cutting-hole template
- 25 year guarantee (Easyfit base 5 years)

## **Product Certifications:**



For more products, visit our website: <a href="http://www.bristan.com">http://www.bristan.com</a>







Minimum Cabinet Width: 600mm

TECHNICAL DATA SHEET