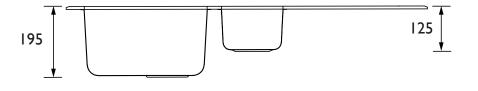

uct Finish:             | Black and Stainless Steel |
| Sink Type:                  | 1.5 Bowl                  |
| Connection Inlet:           | ½" BSP Flexi Tails        |
| Connection Outlet:          | G 1½"                     |
| Product Orientation:        | Right Drainer             |

Dimensions (measurements in mm)

## Features:

- Easy installation: pre-fitted with Easyfit tap base, flexible inlet pipes and isolators
- Everything you need: strainer waste, overflow, pipework and fixings included
- Made to last: 8mm toughened glass with 304 grade 18/8 stainless steel base
- Includes cutting-hole template
- 25 year guarantee (Easyfit base 5 years)

## **Product Certifications:**



For more products, visit our website: <a href="http://www.bristan.com">http://www.bristan.com</a>







Minimum Cabinet Width: 600mm

TECHNICAL DATA SHEET