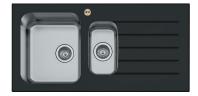

## **GLACIER Sink Range**

Gallery Glacier Easyfit Sink 1.5 Bowl Black Glass Right Drainer

| Specification               |                           |
|-----------------------------|---------------------------|
| Main Construction Material: | Glass & Stainless Steel   |
| Number of Tap Holes:        | 1                         |
| Product Finish:             | Black and Stainless Steel |
| Sink Type:                  | 1.5 Bowl                  |
| Connection Inlet:           | ½" BSP Flexi Tails        |
| Connection Outlet:          | G 1½"                     |
| Product Orientation:        | Right Drainer             |