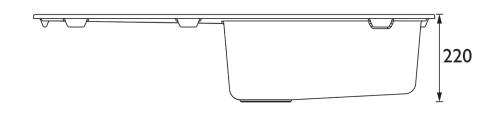

nlet:                      | 1/2" BSP Flexible Tails |
| Connection Outlet:                     | G 1 1/2"                |
| Product Orientation:                   | Left Drainer            |
| Drainage Flow Rate (litres per minute) | 38.6                    |
|                                        |                         |

Dimensions (measurements in mm)

## Features:

- Easy installation: pre-fitted with Easyfit tap base, flexible inlet pipes and isolators
- Everything you need: strainer waste, overflow, pipework and fixings included
- Made to last: Highly durable 80% Quartz, anti-bacterial composite material
- Includes cutting-hole template
- 25 year guarantee (Easyfit base 5 years)

**Product Certifications:** 



For more products, visit our website: http://www.bristan.com







Minimum Cabinet Width: 600mm

TECHNICAL DATA SHEET