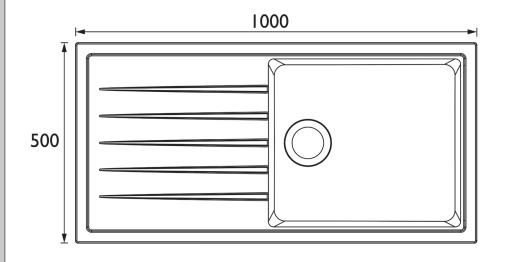

Inlet:                      | 1/2" BSP Flexible Tails |
| Connection Outlet:                     | G 1 1/2"                |
| Product Orientation:                   | Left Drainer            |
| Drainage Flow Rate (litres per minute) | 38.6                    |
|                                        |                         |

Dimensions (measurements in mm)

## Features:

- Easy installation: pre-fitted with Easyfit tap base, flexible inlet pipes and isolators
- Everything you need: strainer waste, overflow, pipework and fixings included
- Made to last: Highly durable 80% Quartz, anti-bacterial composite material
- Includes cutting-hole template
- 25 year guarantee (Easyfit base 5 years)

**Product Certifications:** 



For more products, visit our website: http://www.bristan.com







Minimum Cabinet Width: 600mm

TECHNICAL DATA SHEET