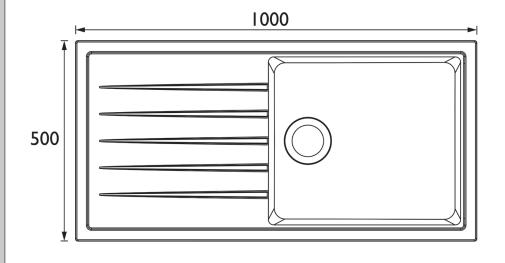

| 1 Bowl                  |
| Connection Inlet:                      | 1/2" BSP Flexible Tails |
| Connection Outlet:                     | G 1 1/2"                |
| Product Orientation:                   | Left Drainer            |
| Drainage Flow Rate (litres per minute) | 38.6                    |

Dimensions (measurements in mm)

## Features:

- Easy installation: pre-fitted with Easyfit tap base, flexible inlet pipes and isolators
- Everything you need: strainer waste, overflow, pipework and fixings included
- Made to last: Highly durable 80% Quartz, anti-bacterial composite material
- Includes cutting-hole template
- 25 year guarantee (Easyfit base 5 years)

**Product Certifications:** 

( (

For more products, visit our website: http://www.bristan.com







Minimum Cabinet Width: 600mm

TECHNICAL DATA SHEET