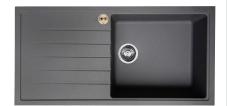

## **QUARTZ Sink Range**

Gallery Quartz Easyfit Sink
1.0 Bowl Dawn Grey Left Drainer

| Charification                          |                         |
|----------------------------------------|-------------------------|
| Specification                          |                         |
| Main Construction Material:            | Composite Resin         |
| Number of Tap Holes:                   | 1                       |
| Product Finish:                        | Dawn Grey               |
| Sink Type:                             | 1 Bowl                  |
| Connection Inlet:                      | 1/2" BSP Flexible Tails |
| Connection Outlet:                     | G 1 1/2"                |
| Product Orientation:                   | Left Drainer            |
| Drainage Flow Rate (litres per minute) | 38.6                    |