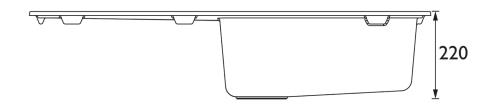

| 1 Bowl                  |
| Connection Inlet:                      | 1/2" BSP Flexible Tails |
| Connection Outlet:                     | G 1 1/2"                |
| Product Orientation:                   | Left Drainer            |
| Drainage Flow Rate (litres per minute) | 38.6                    |

Dimensions (measurements in mm)

## Features:

- Easy installation: pre-fitted with Easyfit tap base, flexible inlet pipes and isolators
- Everything you need: strainer waste, overflow, pipework and fixings included
- Made to last: Highly durable 80% Quartz, anti-bacterial composite material
- Includes cutting-hole template
- 25 year guarantee (Easyfit base 5 years)

**Product Certifications:** 

( (

For more products, visit our website: http://www.bristan.com







Minimum Cabinet Width: 600mm

TECHNICAL DATA SHEET