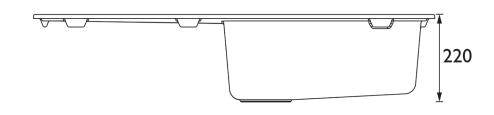

|
| Connection Inlet:                      | 1/2" BSP Flexible Tails |
| Connection Outlet:                     | G 1 1/2"                |
| Product Orientation:                   | Right Drainer           |
| Drainage Flow Rate (litres per minute) | 38.6                    |

Dimensions (measurements in mm)

## Features:

- Easy installation: pre-fitted with Easyfit tap base, flexible inlet pipes and isolators
- Everything you need: strainer waste, overflow, pipework and fixings included
- Made to last: Highly durable 80% Quartz, anti-bacterial composite material
- Includes cutting-hole template
- 25 year guarantee (Easyfit base 5 years)

**Product Certifications:** 



For more products, visit our website: <a href="http://www.bristan.com">http://www.bristan.com</a>







Minimum Cabinet Width: 600mm

TECHNICAL DATA SHEET