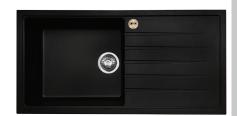

## **QUARTZ Sink Range**

Gallery Quartz Easyfit Sink 1.0 Bowl Black Right Drainer

| Specification                          |                         |
|----------------------------------------|-------------------------|
| Main Construction Material:            | Composite Resin         |
| Number of Tap Holes:                   | 1                       |
| Product Finish:                        | Black                   |
| Sink Type:                             | 1 Bowl                  |
| Connection Inlet:                      | 1/2" BSP Flexible Tails |
| Connection Outlet:                     | G 1 1/2"                |
| Product Orientation:                   | Right Drainer           |
| Drainage Flow Rate (litres per minute) | 38.6                    |

## Features:

- Easy installation: pre-fitted with Easyfit tap base, flexible inlet pipes and isolators
- Everything you need: strainer waste, overflow, pipework and fixings included
- Made to last: Highly durable 80% Quartz, anti-bacterial composite material
- Includes cutting-hole template
- 25 year guarantee (Easyfit base 5 years)