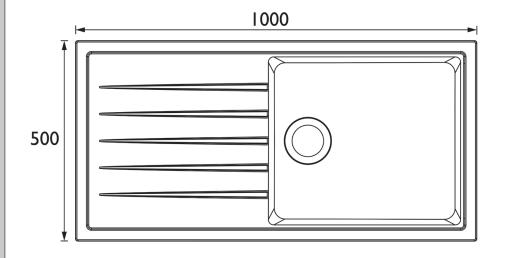

|
| Connection Inlet:                      | 1/2" BSP Flexible Tails |
| Connection Outlet:                     | G 1 1/2"                |
| Product Orientation:                   | Right Drainer           |
| Drainage Flow Rate (litres per minute) | 38.6                    |

Dimensions (measurements in mm)

## Features:

- Easy installation: pre-fitted with Easyfit tap base, flexible inlet pipes and isolators
- Everything you need: strainer waste, overflow, pipework and fixings included
- Made to last: Highly durable 80% Quartz, anti-bacterial composite material
- Includes cutting-hole template
- 25 year guarantee (Easyfit base 5 years)

**Product Certifications:** 



For more products, visit our website: <a href="http://www.bristan.com">http://www.bristan.com</a>







Minimum Cabinet Width: 600mm

TECHNICAL DATA SHEET