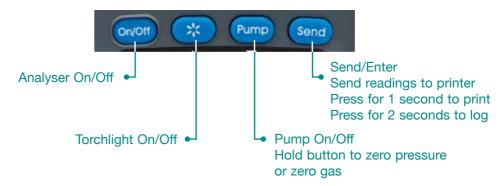

## To charge NiMH rechargeable batteries

Switch off
Connect the charger; charging indicator illuminates
Display shows "BATTERY CHARGING" if batteries need charging