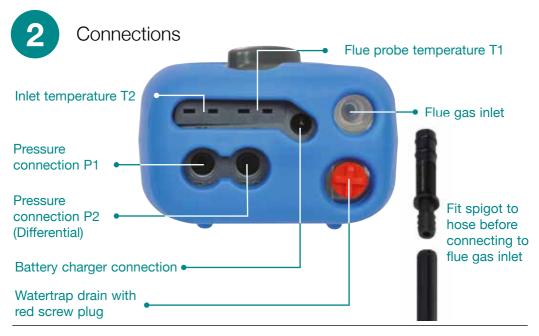

## KANE458 getting started

- **1** Know your KANE458
- 2 Connections
- 3 Before use
- 4 Product registration

#### Check

Particle filter is not dirty; Water trap and flue probe are empty of water; Water trap and red scred plug are fitted to analyser; Flue probe hose is connected to flue gas inlet; Flue probe temperature plug is connected to T1 temperature connection